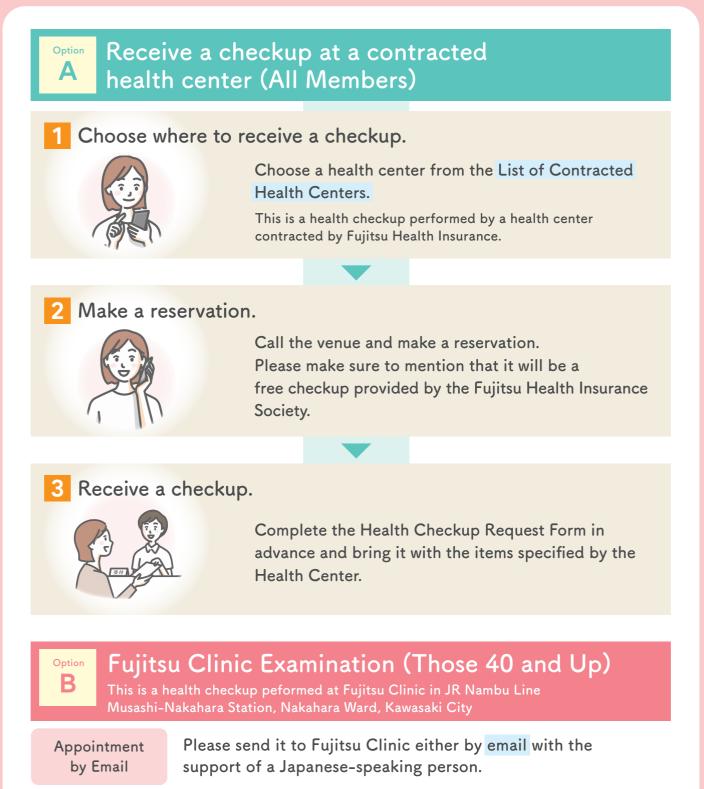

# You can choose how to receive a health checkup.

Please bring your Health Insurance Card, questionnaire,

There are also other ways to apply for the subsidy after receiving full payment at the nearest medical institution.

and stool/urine samples.

Please send it to Health Checkup Contact Center by email.