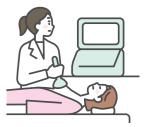

### Breast ultrasound

A transducer is moved on the skin of the breast to get an image of the inside.

Colon cancer

You take a stool sample at home and submit it to a medical institution.