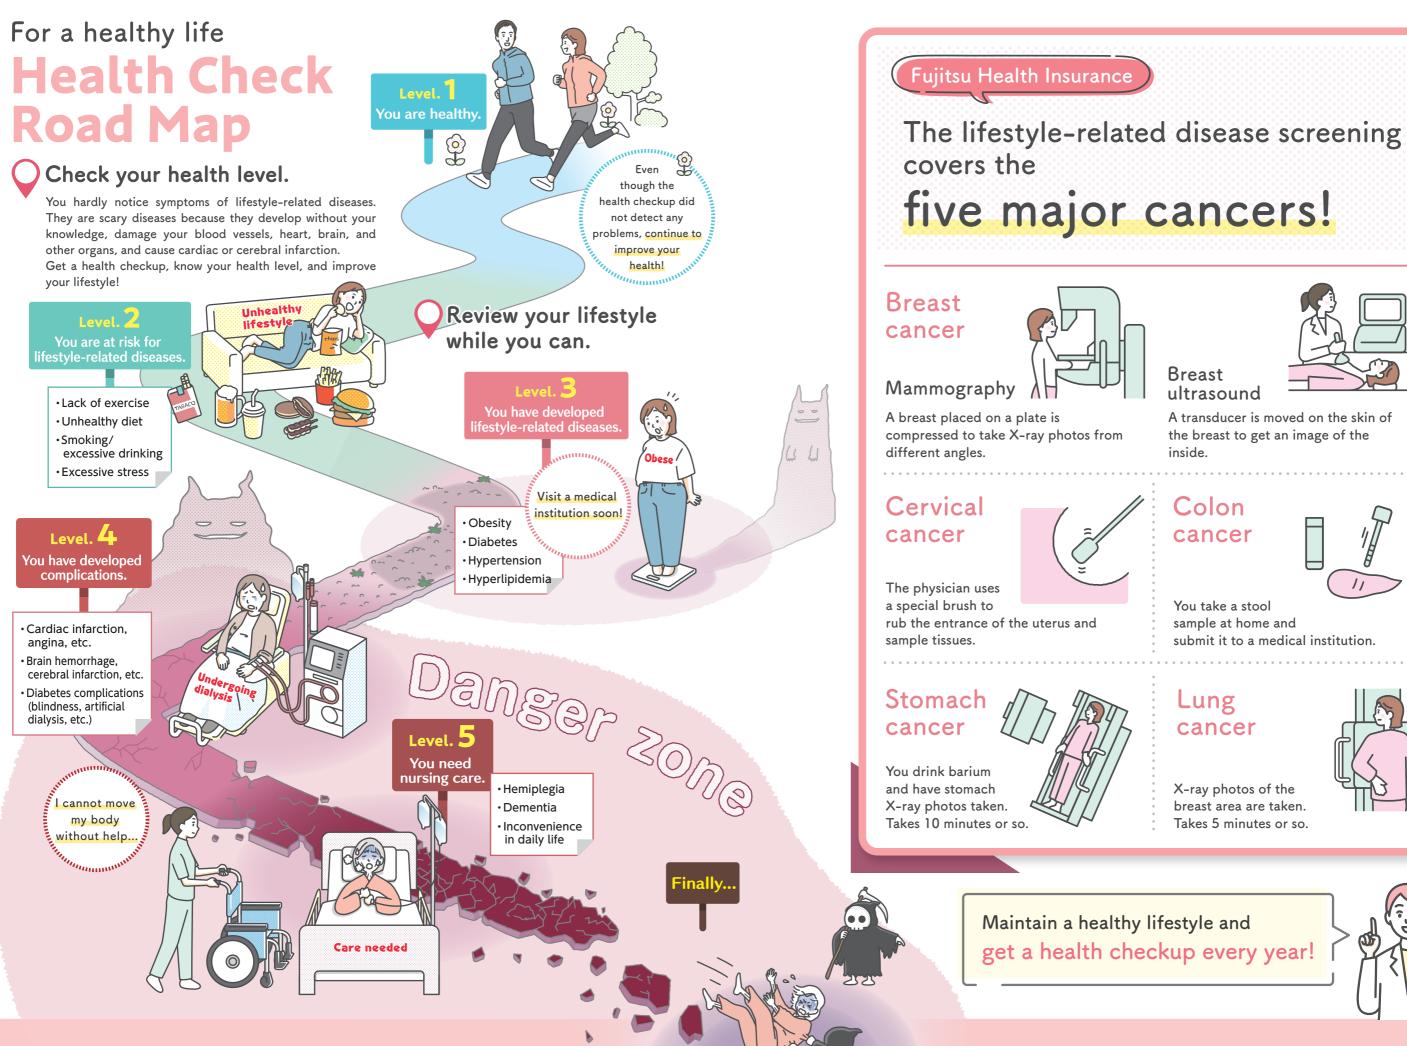

### Anyone can get sick.

Anyone can develop lifestyle-related diseases like cancer. You may be young and not have any subjective symptoms, but it does not mean you are safe.

## Health checkup leads to early detection.

Simple tests available at a medical institution near you enable early detection.

If you are instructed to get a full examination due to the screening result, please make sure to take it at a medical institution.

## Early detection can lead to an 80% cure rate.

Over 80% of cancer cases can be cured if detected early. This will save you treatment time, money, and the impact on your daily life.

Over 80% are cured!

### It is an important health checkup that saves lives. Please take this opportunity to take it.

### Breast ultrasound

A transducer is moved on the skin of the breast to get an image of the inside.

Colon cancer

You take a stool sample at home and submit it to a medical institution.

### Lung cancer

X-ray photos of the breast area are taken. Takes 5 minutes or so.

Important note

What you need for the checkup